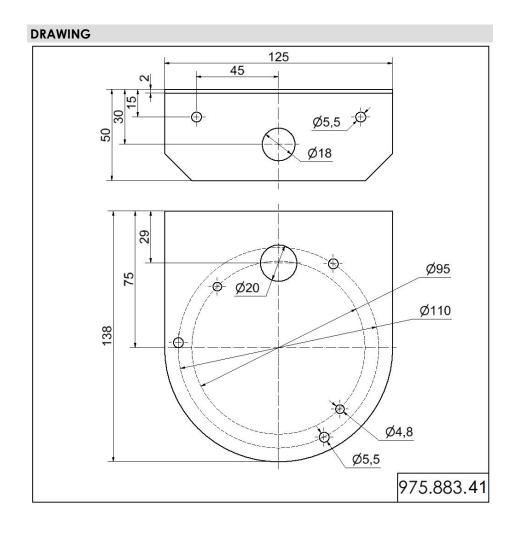

## Fixing bracket BK

Part No.: 975.883.41
Series: KombiSIGN 72

| MECHANICAL DATA       |        |  |
|-----------------------|--------|--|
| Length                | 138 mm |  |
| Width                 | 125 mm |  |
| Height                | 50 mm  |  |
| Housing colour        | Black  |  |
| Weight with packaging | 320 g  |  |
| Product weight        | 320 g  |  |